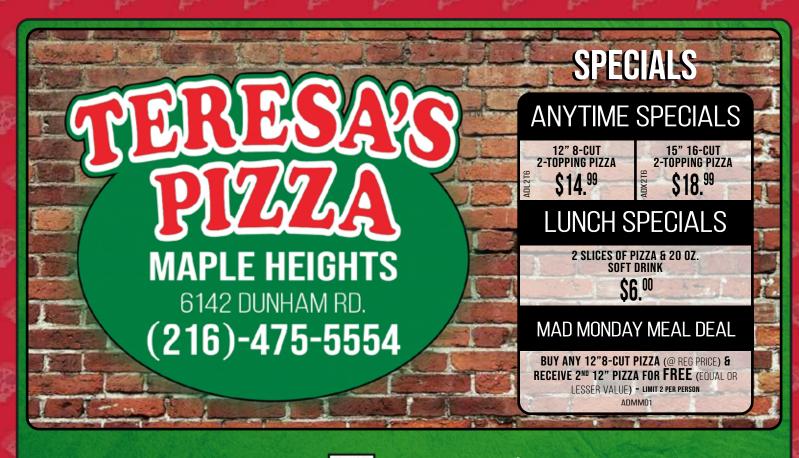

## MAD MONDAY DEAL

BUY ANY 12" 8-CUT PIZZA (AT REG. PRICE) & RECEIVE 2<sup>ND</sup> 12" PIZZA FOR FREE (EQUAL OR LESSER VALUE) - LIMIT 2 PER PERSON -

Not valid w/ any other offer Offer valid at Teresa's of Manle Hts only. Additional charge for chicken and extra cheese will apply Delivery charge will apply