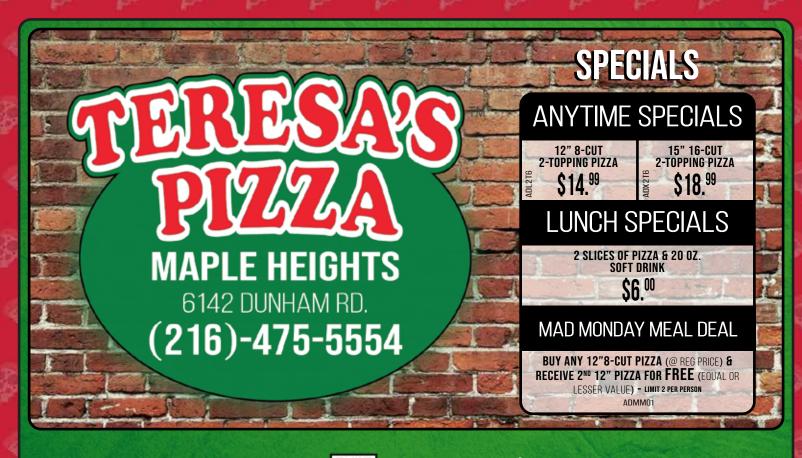

## MAD MONDAY DEAL

BUY ANY 12" 8-CUT PIZZA (AT REG. PRICE) & RECEIVE 2<sup>ND</sup> 12" PIZZA FOR FREE (EQUAL OR LESSER VALUE) - LIMIT 2 PER PERSON -

Not valid w/ any other offer Offer valid at Teresa's of Manle Hts only. Additional charge for chicken and extra cheese will apply Delivery charge will apply. Offer expires 4/15/2022